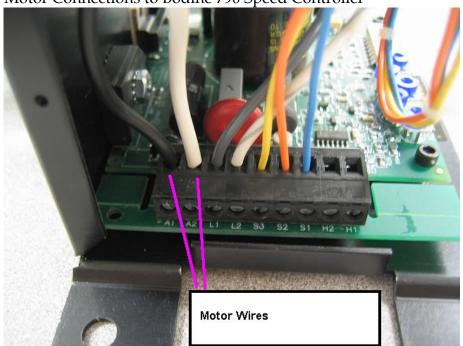

## Woolen Mill Fan Company

Motor Connections to Bodine 790 Speed Controller

Ground Connection to Bodine 790 Speed Controller

290 Woolen Mill Road New Park, PA 17352 Tel/Fax 717-382-4754 architecturalfans.com