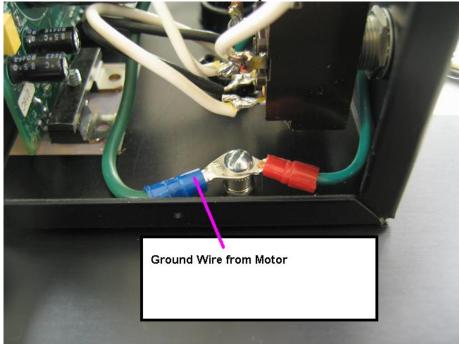

## Woolen Mill Fan Company

Motor Connections to Bodine 790 Speed Controller

Ground Connection to Bodine 790 Speed Controller

290 Woolen Mill Road New Park, PA 17352 Tel/Fax 717-382-4754 architecturalfans.com