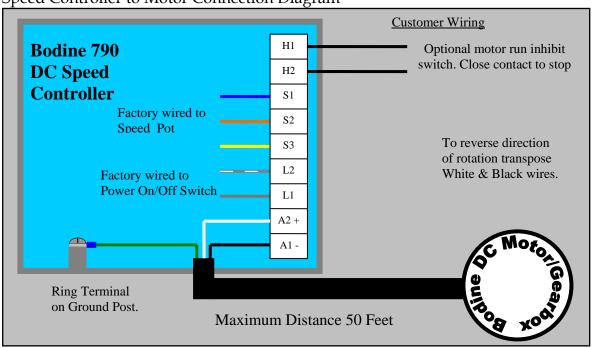

Speed Controller to Motor Connection Diagram

Motor Wiring to Bodine 790 Speed Controller

290 Woolen Mill Road New Park, PA 17352 Tel/Fax 717-382-4754 architecturalfans.com