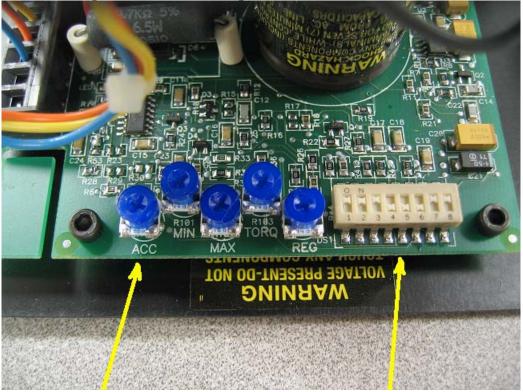

## Woolen Mill Fan Company

Bodine 790 Speed Controller Setup.

Set ACC pot fully CW.

098 Motor - Dip Switches 1,2,3,7,8 set to ON 6144 Motor - Dip Switches 2,4,5,6,7,8 set to ON

Note! Please verify Dip Switch settings are correct for installed motor type.